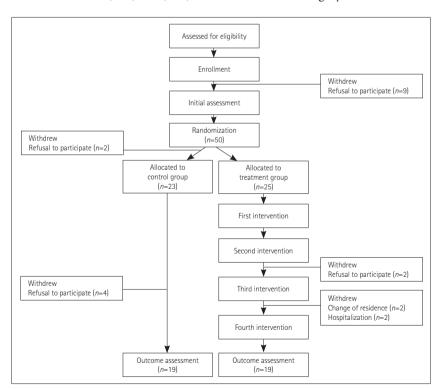

J Clin Neurol 2019;15(2):235-242 / https://doi.org/10.3988/jcn.2019.15.2.235

Unfortunately, the original version of this article had errors in the data displayed in flow diagram. In the Fig. 1, The author wishes to delete (n=2) and (n=4) from the Withdrew Category as shown on the left.